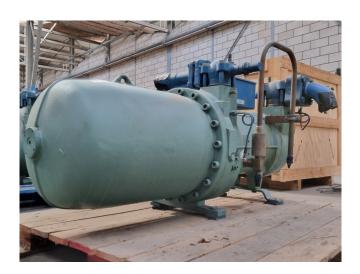

#### **Used Bitzer CSH 7573-90-40P**

Used Bitzer CSH 7573-90-40P compact screw compressor on Freon with a sight glass. The compressor has a displacement between 258 - 311 m³/h. Capacities based on the use of Freon type: R134A.