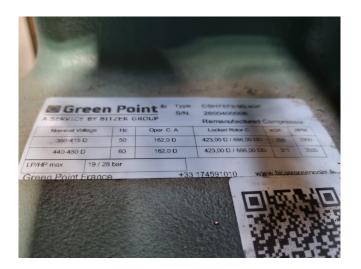

## **Specifications**

| Brand                                           | Bitzer          |
|-------------------------------------------------|-----------------|
| Туре                                            | CSH 7573-90-40P |
| Refrigerant                                     | Freon           |
| kW at $+10^{\circ}\text{C}/+40^{\circ}\text{C}$ | 203,4           |
| kW at 0°C/+40°C                                 | 135,5           |
| kW at -5°C/+40°C                                | 108,8           |
| kW at -10°C/+40°C                               | 86,2            |
| kW at -20°C/+40°C                               | 51,2            |
| Unloaded Start                                  | ✓               |
| Capacity Control                                | /               |
| Sight Glass                                     | 1               |
| Solenoid Valve                                  | ✓               |
| m3 / h                                          | 258 - 311       |
| Sizes                                           | 1350x620x560 mm |
|                                                 | (LxWxH)         |

#### **Used Bitzer CSH 7573-90-40P**

Used Bitzer CSH 7573-90-40P compact screw compressor on Freon with a sight glass. The compressor has a displacement between 258 - 311 m³/h. Capacities based on the use of Freon type: R134A.