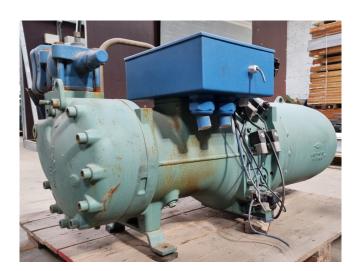

#### **Used Bitzer CSH 7573-90-40P**

Used Bitzer CSH 7573-90-40P compact screw compressor on Freon with a sight glass. The compressor has a displacement between 258 - 311 m³/h. Capacities based on the use of Freon type: R134A.