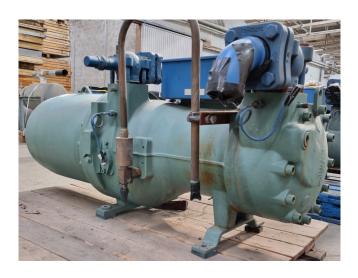

#### **Used Bitzer CSH 7573-90-40P**

Used Bitzer CSH 7573-90-40P compact screw compressor on Freon with a sight glass. The compressor has a displacement between 258 - 311 m³/h. Capacities based on the use of Freon type: R134A.