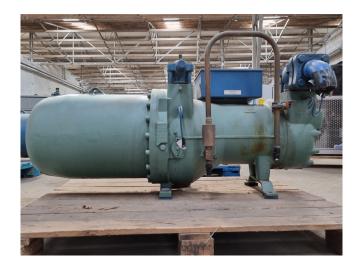

#### **Used Bitzer CSH 7573-90-40P**

Used Bitzer CSH 7573-90-40P compact screw compressor on Freon with a sight glass. The compressor has a displacement between 258 - 311 m³/h. Capacities based on the use of Freon type: R134A.