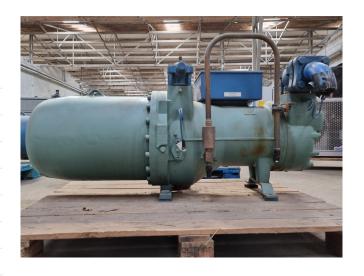

#### **Used Bitzer CSH 7573-90-40P**

Used Bitzer CSH 7573-90-40P compact screw compressor on Freon with a sight glass. The compressor has a displacement between 258 - 311 m³/h. Capacities based on the use of Freon type: R134A.