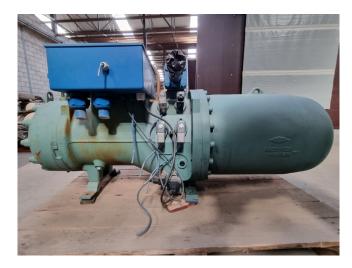

#### **Used Bitzer CSH 7573-90-40P**

Used Bitzer CSH 7573-90-40P compact screw compressor on Freon with a sight glass. The compressor has a displacement between 258 - 311 m³/h. Capacities based on the use of Freon type: R134A.