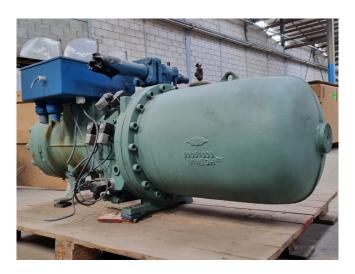

#### **Used Bitzer CSH 7573-90-40P**

Used Bitzer CSH 7573-90-40P compact screw compressor on Freon with a sight glass. The compressor has a displacement between 258 - 311 m³/h. Capacities based on the use of Freon type: R134A.